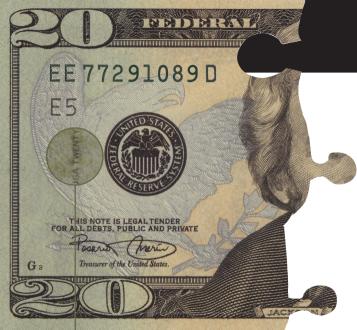

# NEW COLOR OF MONEY Puzzle Challenge

Play the Puzzle Challenge, and learn about new designs and security features of the new \$20 note. 1 puzzle piece will be found in 3 USATODAY editions. See if you can put the puzzle together!

- Why does the U.S. government plan to change the designs of paper money every 7 to 10 years?
- What is U.S. paper money made of?
- What security feature is visible along the left side of the \$20 note when you hold it up to the light?