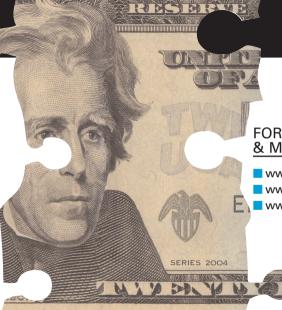

What building is pictured on the back of the \$20 note, and what new design features are printed next to it?

Who is the only woman to have her portrait appear on U.S. paper money?

The color-shifting ink on the redesigned \$20 note, issued in fall 2003, changes from copper to what color when you tilt the note?